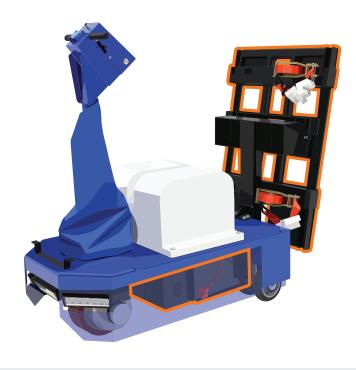

# **Motorized Server Rack Tug**

The Ergo-Express® Motorized Server Rack Tug has changed the way data center teams manage rack movement within their facilities. Moving server racks previously required multiple team members manually maneuvering several thousand pounds of equipment. The Motorized Server Rack Tug eliminates this process by allowing a single operator to safely transport a server rack.

# **Power Drive System**

The Motorized Server Rack Tug does all of the hard work so you do not have to. Move up to 5,000 pounds with zero push or pull force.

#### **UNIVERSAL FIT**

Our hitch plate and straps offer flexibility for use with any rack design.