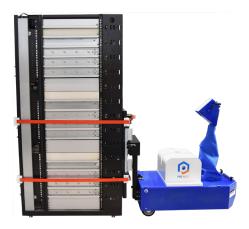

# **Motorized Server Rack Tug**

The Ergo-Express® Motorized Server Rack Tug has changed the way data center teams manage rack movement within their facilities. Moving server racks previously required multiple team members manually maneuvering several thousand pounds of equipment. The Motorized Server Rack Tug eliminates this process by allowing a single operator to safely transport a server rack.

Enabling a single operator to easily transport server racks provides extraordinary boosts to efficiency and productivity. Increase output with less staff and time; the Motorized Server Rack Tug keeps up with the ever-growing scale of data centers.

#### **UNIVERSAL FIT**

Our hitch plate and straps offer flexibility for use with any rack design.