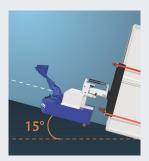

# **Increased Stability**

Allow a single operator to tow full server racks without the risk of tipping. Mitigate tilt hazard stemming from inclines, broken casters or uneven flooring.