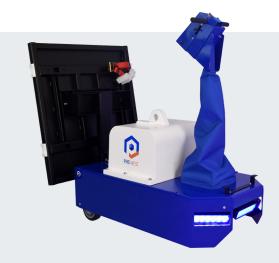

# **Motorized Server Rack Tug**

The Ergo-Express® Motorized Server Rack Tug has changed the way data center teams manage rack movement within their facilities. Moving server racks previously required multiple team members manually maneuvering several thousand pounds of equipment. The Motorized Server Rack Tug eliminates this process by allowing a single operator to safely transport a server rack.

# **Ergo-Express® Motorized Server Rack Tugs**

# **Power Drive System**

The Motorized Server Rack Tug does all of the hard work so you do not have to. Move up to 5,000 pounds with zero push or pull force.

# **Increased Stability**

Allow a single operator to tow full server racks without the risk of tipping. Mitigate tilt hazard stemming from inclines, broken casters or uneven flooring.