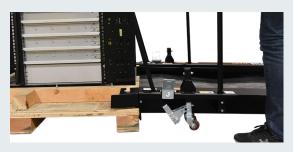

## **Levels Automatically**

Once aligned, our innovative latching system connects with pallet bases and self-levels for a seamless fit free of bumps or gaps.

## **Easy to Maneuver**

Robust swivel casters allow our Server Rack Ramp to glide easily from one job to the next and make alignment a breeze.