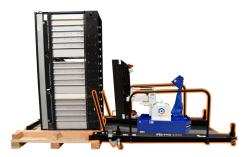

# **Server Rack Ramp**

The Ergo-Express® Server Rack Ramp provides a stable, secure base for loading and unloading server racks from shipping pallets. Paired with our Ergo-Express® Motorized Server Rack Tug, this all-in-one system addresses the logistical challenges and potential risks employees face in the rapidly evolving world of data centers.

## **Easy to Maneuver**

Robust swivel casters allow our Server Rack Ramp to glide easily from one job to the next and make alignment a breeze.