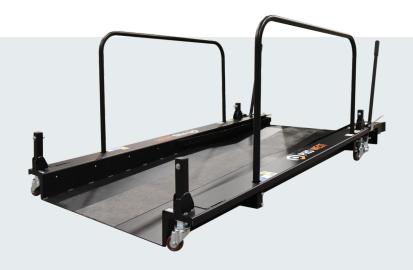

### **MOTORIZED SERVER RACK TUG**

The Server Rack Ramp is designed for seamless compatibility with the Ergo-Express® Motorized Server Rack Tug. The pairing provides integral benefits to the safety and efficiency of server rack integration and transport.

- Mitigate injury risk by use of power drive
- Bolster stability and eliminate tilt hazard
- Increase output with less staff required
- Significant reduction in the amount of time spent unloading racks
- Put an end to congested loading docks