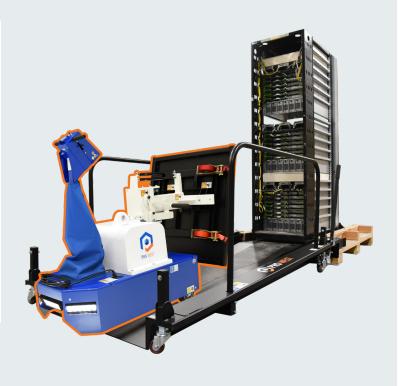

# **Server Rack Ramp**

The Ergo-Express® Server Rack Ramp provides a stable, secure base for loading and unloading server racks from shipping pallets. Paired with our Ergo-Express® Motorized Server Rack Tug, this all-in-one system addresses the logistical challenges and potential risks employees face in the rapidly evolving world of data centers.

### **MOTORIZED SERVER RACK TUG**

The Server Rack Ramp is designed for seamless compatibility with the Ergo-Express® Motorized Server Rack Tug. The pairing provides integral benefits to the safety and efficiency of server rack integration and transport.