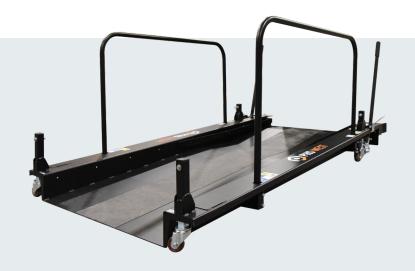

### **MOTORIZED SERVER RACK TUG**

The Server Rack Ramp is designed for seamless compatibility with the Ergo-Express® Motorized Server Rack Tug. The pairing provides integral benefits to the safety and efficiency of server rack integration and transport.

- Mitigate injury risk by use of power drive
- Bolster stability and eliminate tilt hazard
- Increase output with less staff required
- Significant reduction in the amount of time spent unloading racks
- Put an end to congested loading docks