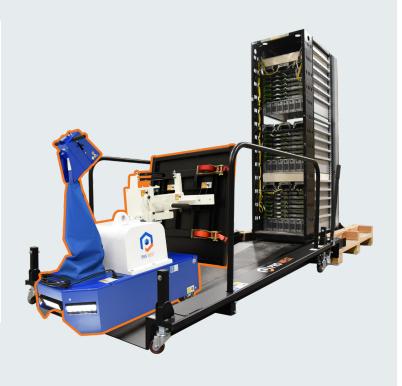

# **Server Rack Ramp**

The Ergo-Express® Server Rack Ramp provides a stable, secure base for loading and unloading server racks from shipping pallets. Paired with our Ergo-Express® Motorized Server Rack Tug, this all-in-one system adresses the logistical challenges and potential risks employees face in the rapidly evolving world of data centers.

When paired with our Motorized Server Rack Tug, a single operator can safely manage rack integration, relocation, and decommissioning activities with ease. Field tested and trusted by some of the biggest names in information technology, the Server Rack Ramp has proven its place as an invaluable asset in the modern data center landscape.

### **MOTORIZED SERVER RACK TUG**

The Server Rack Ramp is designed for seamless compatibility with the Ergo-Express® Motorized Server Rack Tug. The pairing provides integral benefits to the safety and efficiency of server rack integration and transport.