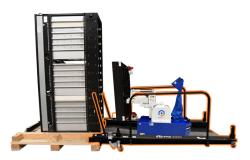

## **Easy to Maneuver**

Robust swivel casters allow our Server Rack Ramp to glide easily from one job to the next and make alignment a breeze.

## **Mitigates Hazards**

When used with a Server Rack Tug, our ramp mitigates tipping hazards and other risks to both operators and sensitive hardware.