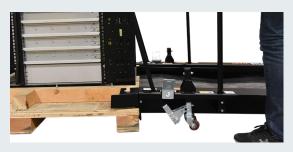

# **Server Rack Ramp**

The Ergo-Express® Server Rack Ramp provides a stable, secure base for loading and unloading server racks from shipping pallets. Paired with our Ergo-Express® Motorized Server Rack Tug, this all-in-one system adresses the logistical challenges and potential risks employees face in the rapidly evolving world of data centers.

## **Levels Automatically**

Once aligned, our innovative latching system connects with pallet bases and self-levels for a seamless fit free of bumps or gaps.

## **Easy to Maneuver**

Robust swivel casters allow our Server Rack Ramp to glide easily from one job to the next and make alignment a breeze.