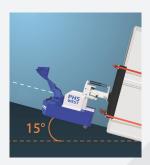

# **Increased Stability**

Allow a single operator to tow full server racks without the risk of tipping. Mitigate tilt hazard stemming from inclines, broken casters or uneven flooring.