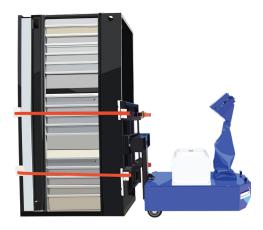

#### **UNIVERSAL STRAPS**

Offers flexibility for use with any server rack design.

# **Increased Stability**

Allow a single operator to tow full server racks without the risk of tipping. Mitigate tilt hazard stemming from inclines, broken casters or uneven flooring.