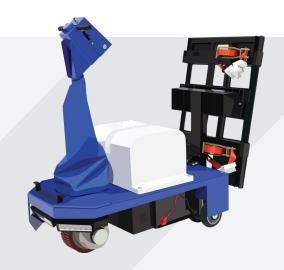

## **Motorized Server Rack Tug**

The Ergo-Express® Motorized Server Rack Tug has changed the way data center teams manage rack movement within their facilities. Moving server racks previously required multiple team members manually maneuvering several thousand pounds of equipment. The Motorized Server Rack Tug eliminates this process by allowing a single operator to safely transport a server rack.

#### **Power Drive System**

The Motorized Server Rack Tug does all of the hard work so you do not have to. Move up to 5,000 pounds with zero push or pull force.

# **Increased Stability**

Allow a single operator to tow full server racks without the risk of tipping. Mitigate tilt hazard stemming from inclines, broken casters or uneven flooring.