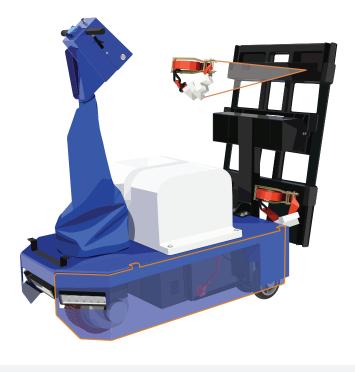

## **Motorized Server Rack Tug**

The Ergo-Express® Motorized Server Rack Tug has changed the way data center teams manage rack movement within their facilities. Moving server racks previously required multiple team members manually maneuvering several thousand pounds of equipment. The Motorized Server Rack Tug eliminates this process by allowing a single operator to safely transport a server rack.

#### **Power Drive System**

The Motorized Server Rack Tug does all of the hard work so you do not have to. Move up to 5,000 pounds with zero push or pull force.

# **Increased Stability**

Allow a single operator to tow full server racks without the risk of tipping. Mitigate tilt hazard stemming from inclines, broken casters or uneven flooring.

#### **UNIVERSAL STRAPS**

Offers flexibility for use with any server rack design.