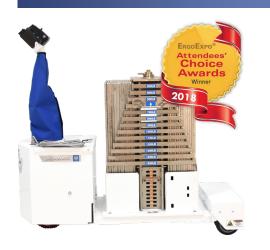

## Ergo-Express<sup>®</sup> Motorized Ceiling Lift Load Test Carts

The Ergo-Express<sup>®</sup> Motorized Ceiling Lift Load Test Carts by PHS West, Inc. offer a variety of load testing options. From a multi-selection weight kit to a single weight options, to a retrofit application, the Ergo-Express<sup>®</sup> Motorized Ceiling Lift Load Test Carts fit any requirements your facility may have.

## Weight Kits

Multi-Selection Weight Kit: With a weight range of 200LB to 1,600LB, this application is PHS West, Inc.'s first choice when providing a suitable ceiling lift load test cart for your application. In 10LB selectable increments, our multi-selection weight kit allows you to adjust your load test weight as necessary quickly and efficiently.

#### Ergo-Express<sup>®</sup> Motorized Ceiling Lift Load Test Cart Multi-Selection Weight Kit

The Ergo-Express<sup>®</sup> Motorized Ceiling Lift Load Test Cart offers an immediate return on investment allowing one staff member to perform a task that previously took two to three. With the option of testing different weights all on one cart, you eliminate the need for multiple staff to complete one test. Increase employee morale simply because staff will no longer return home tired and sore.