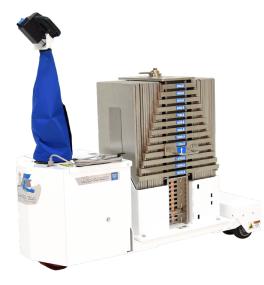

## Weight Kits

Multi-Selection Weight Kit: With a weight range of 200LB to 1,600LB, this application is PHS West, Inc.'s first choice when providing a suitable ceiling lift load test cart for your application. In 10LB selectable increments, our multi-selection weight kit allows you to adjust your load test weight as necessary quickly and efficiently.

#### Ergo-Express<sup>®</sup> Motorized Ceiling Lift Load Test Cart Multi-Selection Weight Kit

The Ergo-Express<sup>®</sup> Motorized Ceiling Lift Load Test Cart offers an immediate return on investment allowing one staff member to perform a task that previously took two to three. With the option of testing different weights all on one cart, you eliminate the need for multiple staff to complete one test. Increase employee morale simply because staff will no longer return home tired and sore.