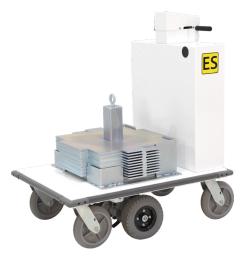

**Retrofit Weight Kit:** Already have the weights necessary to perform your load testing? No problem. PHS West, Inc. offers a retrofitting option attaching your weights to an Ergo-Express<sup>®</sup> Motorized Cart.

#### Ergo-Express<sup>®</sup> Motorized Ceiling Lift Load Test Cart Retrofit Weight Kit

Retrofitting options are available with the Ergo-Express<sup>®</sup> Motorized Ceiling Lift Load Test Cart. Allow us to create the motorized transport cart that will house your weights used for load testing.