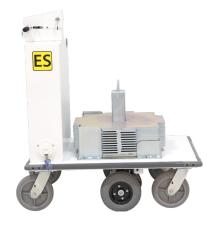

**Removable Chrome Weight Plates:** Our simplest offering when it comes to weight kit, allow us to outfit a Ergo-Express<sup>®</sup> Motorized Cart with 25 pound weight plates up to the weight that best suits your application.

#### Ergo-Express<sup>®</sup> Motorized Ceiling Lift Load Test Cart With Removable Chrome Weight Plates

The Ergo-Express<sup>®</sup> Motorized Ceiling Lift Load Test Cart with Removable Chrome Weight Plates allows one person to perform all load testing in an efficient manner. Easily select your weight in 25 pound increments by adding or removing plates.