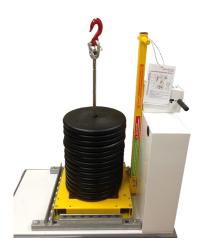

**Removable Chrome Weight Plates:** Our simplest offering when it comes to weight kit, allow us to outfit a Ergo-Express<sup>®</sup> Motorized Cart with 25 pound weight plates up to the weight that best suits your application.

#### Ergo-Express<sup>®</sup> Motorized Ceiling Lift Load Test Cart With Removable Chrome Weight Plates

The Ergo-Express<sup>®</sup> Motorized Ceiling Lift Load Test Cart with Removable Chrome Weight Plates allows one person to perform all load testing in an efficient manner. Easily select your weight in 25 pound increments by adding or removing plates.